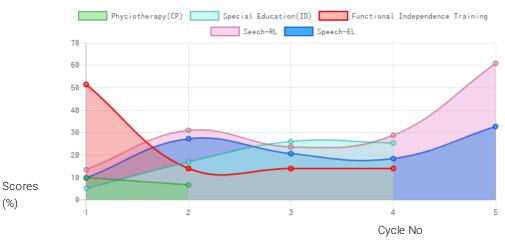

#### **Progress Report**

| Evaluation No | Physiotherapy(CP)<br>Score % - Month - Year | Special Education(ID) Score % - Month - Year | Speech<br>RL% - EL% - Month - Year | Functional Independence Training<br>Score % - Month - Year |
|---------------|---------------------------------------------|----------------------------------------------|------------------------------------|------------------------------------------------------------|
| 1             | 10.2% - August - 2019                       | 5.3% - June - 2018                           | 13.75% - 10.00% - June - 2018      | 52.29% - May - 2018                                        |
| 2             | 6.88% - December - 2020                     | 17.26% - June - 2018                         | 31.50% - 27.75% - July - 2018      | 14.29% - June - 2018                                       |
| 3             |                                             | 26.5% - July - 2018                          | 24.00% - 21.00% - August - 2018    | 14.29% - July - 2018                                       |
| 4             |                                             | 25.81% - July - 2019                         | 29.25% - 18.75% - July - 2019      | 14.29% - July - 2019                                       |
| 5             |                                             |                                              | 61.75% - 33.25% - December - 2020  |                                                            |

## Progress Report Graph

Palsy/Multiple Disabilities; LV - Low Vision; TB - Total Blind; ADHD - Attention Deficit Hyperactive Disorder; DB - Deaf Blind; RL - Receptive language; EL - Expressive language;