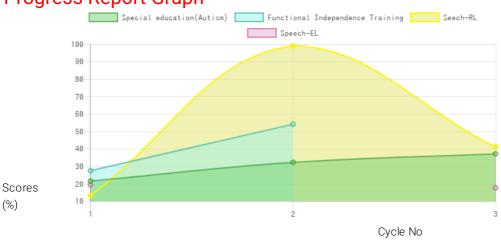

#### **Progress Report**

| Evaluation No | Special education(Autism)<br>Score % - Month - Year | Speech<br>RL% - EL% - Month - Year | Functional Independence Training<br>Score % - Month - Year |
|---------------|-----------------------------------------------------|------------------------------------|------------------------------------------------------------|
| 1             | 21.92% - January - 2019                             | 13.50% - 19.75% - February - 2019  | _                                                          |
| 2             | 32.68% - April - 2020                               | 100.00% - 19.00% - May - 2020      | 27.86% - January - 2019                                    |
| 3             | 37.6% - December - 2020                             | 41.50% - 18.00% - January - 2021   | 54.76% - December - 2020                                   |

### **Progress Report Graph**

Information:- CP - Cerebral Palsy; SB - Spina bifida; MD - Muscular Dystrophy; CTEV - Clubfoot; ID - Intellectual Disability; CP, MD - Cerebral Palsy/Multiple Disabilities; LV - Low Vision; TB - Total Blind; ADHD - Attention Deficit Hyperactive Disorder; DB - Deaf Blind; RL - Receptive language; EL - Expressive language;