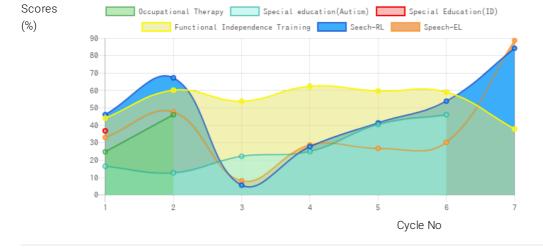

## Progress Report

| 1    25% - April - 2017    Image: April - 2017    Ima | dence<br>Year |
|------------------------------------------------------------------------------------------------------------------------------------------------------------------------------------------------------------------------------------------------------------------------------------------------------------------------------------------------------------------------------------------------------------------------------------------------------------------------------------------------------------------------------------------------------------------------------------------------------------------------------------------------------------------------------------------------------------------------------------------------------------------------------------------------------------------------------------------------------------------------------------------------------------------------------------------------------------------------------------------------------------------------------------------------------------------------------------------------------------------------------------------------------------------------------------------------------------------------------------------------------------------------------------------------------------------------------------------------------------------------|---------------|
| 3                                                                                                                                                                                                                                                                                                                                                                                                                                                                                                                                                                                                                                                                                                                                                                                                                                                                                                                                                                                                                                                                                                                                                                                                                                                                                                                                                                      |               |
|                                                                                                                                                                                                                                                                                                                                                                                                                                                                                                                                                                                                                                                                                                                                                                                                                                                                                                                                                                                                                                                                                                                                                                                                                                                                                                                                                                        | 3             |
| 4 _ 25.21% - August - 2019 41.75% - 27.00% - August - 2019 60.14% - July - 201                                                                                                                                                                                                                                                                                                                                                                                                                                                                                                                                                                                                                                                                                                                                                                                                                                                                                                                                                                                                                                                                                                                                                                                                                                                                                         | 2019          |
|                                                                                                                                                                                                                                                                                                                                                                                                                                                                                                                                                                                                                                                                                                                                                                                                                                                                                                                                                                                                                                                                                                                                                                                                                                                                                                                                                                        | )             |
| 5 <b>.</b> 40.82% - January - 2020 54.25% - 30.50% - March - 2020 59.43% - January -                                                                                                                                                                                                                                                                                                                                                                                                                                                                                                                                                                                                                                                                                                                                                                                                                                                                                                                                                                                                                                                                                                                                                                                                                                                                                   | 2020          |
| 6  46.4% - December - 2020  84.75% - 89.25% - December - 2020  38.21% - December                                                                                                                                                                                                                                                                                                                                                                                                                                                                                                                                                                                                                                                                                                                                                                                                                                                                                                                                                                                                                                                                                                                                                                                                                                                                                       | - 2020        |

Note:Variations in therapy outcome are due to several factors including the health of the child at the time of evaluation

## Progress Report Graph

Information:- CP - Cerebral Palsy; SB – Spina bifida; MD - Muscular Dystrophy; CTEV – Clubfoot; ID - Intellectual Disability; CP, MD – Cerebral Palsy/Multiple Disabilities; LV - Low Vision; TB - Total Blind; ADHD - Attention Deficit Hyperactive Disorder; DB - Deaf Blind; RL - Receptive language; EL - Expressive language;