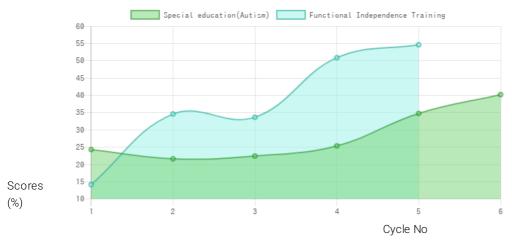

## **Progress Report**

| Evaluation No | Special education(Autism)<br>Score % - Month - Year | Functional Independence Training<br>Score % - Month - Year |
|---------------|-----------------------------------------------------|------------------------------------------------------------|
| 1             | 21.92% - July - 2018                                | 14.29% - July - 2018                                       |
| 2             | 22.74% - January - 2019                             | 35.14% - January - 2019                                    |
| 3             | 25.75% - August - 2019                              | 34.19% - July - 2019                                       |
| 4             | 35.34% - March - 2020                               | 51.79% - January - 2020                                    |
| 5             | 40.89% - January - 2021                             | 55.6% - December - 2020                                    |