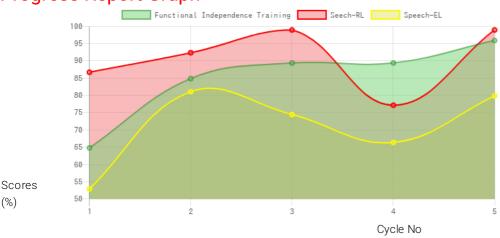

#### **Progress Report**

| Evaluation No | Speech<br>RL% - EL% - Month - Year | Functional Independence Training Score % - Month - Year |
|---------------|------------------------------------|---------------------------------------------------------|
| 1             | 87.50% - 53.00% - July - 2018      | 65.14% - July - 2018                                    |
| 2             | 93.25% - 81.75% - February - 2019  | 85.62% - January - 2019                                 |
| 3             | 100.00% - 75.00% - August - 2019   | 90.24% - July - 2019                                    |
| 4             | 77.75% - 66.75% - April - 2020     | 90.24% - January - 2020                                 |
| 5             | 100.00% - 80.50% - December - 2020 | 96.9% - December - 2020                                 |

## **Progress Report Graph**

Information:- CP - Cerebral Palsy; SB - Spina bifida; MD - Muscular Dystrophy; CTEV - Clubfoot; ID - Intellectual Disability; CP, MD - Cerebral Palsy/Multiple Disabilities; LV - Low Vision; TB - Total Blind; ADHD - Attention Deficit Hyperactive Disorder; DB - Deaf Blind; RL - Receptive language; EL - Expressive language;