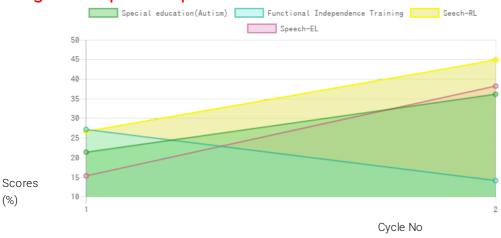

#### **Progress Report**

| Evaluation No | Special education(Autism)<br>Score % - Month - Year | Speech<br>RL% - EL% - Month - Year | Functional Independence Training<br>Score % - Month - Year |
|---------------|-----------------------------------------------------|------------------------------------|------------------------------------------------------------|
| 1             | 21.64% - August - 2019                              | 27.00% - 15.50% - July - 2019      | 27.52% - July - 2019                                       |
| 2             | 36.63% - December - 2020                            | 45.50% - 38.75% - December - 2020  | 14.29% - January - 2020                                    |

Note: Variations in therapy outcome are due to several factors including the health of the child at the time of evaluation

# **Progress Report Graph**

Information:- CP - Cerebral Palsy; SB - Spina bifida; MD - Muscular Dystrophy; CTEV - Clubfoot; ID - Intellectual Disability; CP, MD - Cerebral Palsy/Multiple Disabilities; LV - Low Vision; TB - Total Blind; ADHD - Attention Deficit Hyperactive Disorder; DB - Deaf Blind; RL - Receptive language; EL - Expressive language;