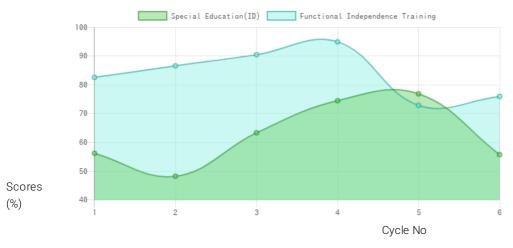

## Progress Report

| Evaluation No | Special Education(ID)<br>Score % - Month - Year | Functional Independence Training<br>Score % - Month - Year |  |
|---------------|-------------------------------------------------|------------------------------------------------------------|--|
| 1             | 56.41% - June - 2018                            | 83% - June - 2018                                          |  |
| 2             | 48.38% - July - 2018                            | 87.05% - July - 2018                                       |  |
| 3             | 63.59% - February - 2019                        | 90.95% - January - 2019                                    |  |
| 4             | 74.87% - August - 2019                          | 95.48% - July - 2019                                       |  |
| 5             | 77.26% - February - 2020                        | 73.21% - January - 2020                                    |  |
| 6             | 55.97% - December - 2020                        | 76.31% - December - 2020                                   |  |

## Progress Report Graph

Information:- CP - Cerebral Palsy; SB – Spina bifida; MD - Muscular Dystrophy; CTEV – Clubfoot; ID - Intellectual Disability; CP, MD – Cerebral Palsy/Multiple Disabilities; LV - Low Vision; TB - Total Blind; ADHD - Attention Deficit Hyperactive Disorder; DB - Deaf Blind; RL - Receptive language; EL -

Expressive language;

Generated on 11th May 2021