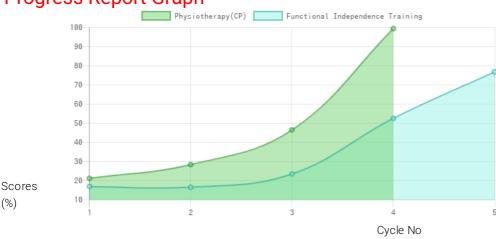

#### **Progress Report**

| Evaluation No | Physiotherapy(CP)<br>Score % - Month - Year | Functional Independence Training Score % - Month - Year |
|---------------|---------------------------------------------|---------------------------------------------------------|
| 1             | 21.43% - July - 2018                        | 17.14% - July - 2018                                    |
| 2             | 28.67% - January - 2019                     | 16.81% - January - 2019                                 |
| 3             | 46.82% - August - 2019                      | 23.71% - July - 2019                                    |
| 4             | 100% - February - 2020                      | 52.86% - January - 2020                                 |
| 5             |                                             | 77.26% - December - 2020                                |

# **Progress Report Graph**

Information:- CP - Cerebral Palsy; SB - Spina bifida; MD - Muscular Dystrophy; CTEV - Clubfoot; ID - Intellectual Disability; CP, MD - Cerebral Palsy/Multiple Disabilities; LV - Low Vision; TB - Total Blind; ADHD - Attention Deficit Hyperactive Disorder; DB - Deaf Blind; RL - Receptive language; EL - Expressive language;