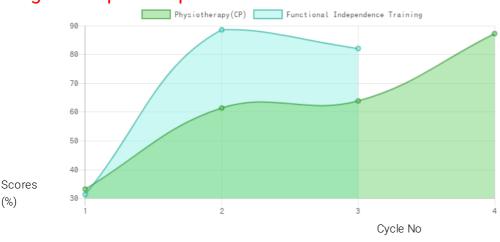

#### **Progress Report**

| Evaluation No | Physiotherapy(CP)<br>Score % - Month - Year | Functional Independence Training Score % - Month - Year |
|---------------|---------------------------------------------|---------------------------------------------------------|
| 1             | 33.33% - March - 2017                       | 31.43% - May - 2018                                     |
| 2             | 61.84% - May - 2018                         | 89.29% - June - 2018                                    |
| 3             | 64.33% - June - 2020                        | 82.74% - January - 2020                                 |
| 4             | 87.95% - December - 2020                    |                                                         |

### **Progress Report Graph**

Information:- CP - Cerebral Palsy; SB - Spina bifida; MD - Muscular Dystrophy; CTEV - Clubfoot; ID - Intellectual Disability; CP, MD - Cerebral Palsy/Multiple Disabilities; LV - Low Vision; TB - Total Blind; ADHD - Attention Deficit Hyperactive Disorder; DB - Deaf Blind; RL - Receptive language; EL - Expressive language;