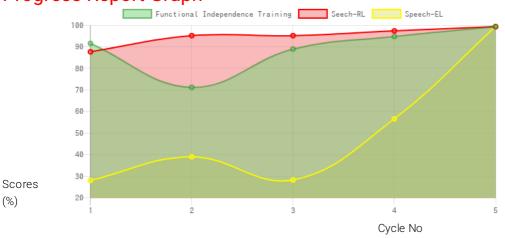

## Progress Report

| Evaluation No | Speech<br>RL% - EL% - Month - Year  | Functional Independence Training<br>Score % - Month - Year |
|---------------|-------------------------------------|------------------------------------------------------------|
| 1             | 88.25% - 28.25% - July - 2018       | 92.14% - July - 2018                                       |
| 2             | 95.75% - 39.25% - February - 2019   | 71.67% - January - 2019                                    |
| 3             | 95.75% - 28.50% - August - 2019     | 89.52% - July - 2019                                       |
| 4             | 98.00% - 57.00% - February - 2020   | 95.38% - January - 2020                                    |
| 5             | 100.00% - 100.00% - December - 2020 | 100% - December - 2020                                     |

## **Progress Report Graph**

Information:- CP - Cerebral Palsy; SB – Spina bifida; MD - Muscular Dystrophy; CTEV – Clubfoot; ID - Intellectual Disability; CP, MD – Cerebral Palsy/Multiple Disabilities; LV - Low Vision; TB - Total Blind; ADHD - Attention Deficit Hyperactive Disorder; DB - Deaf Blind; RL - Receptive language; EL - Expressive language;