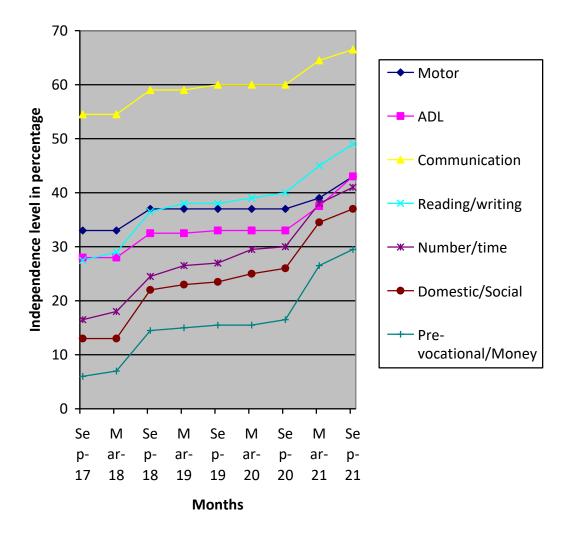

## <u>Medical Report</u>

| Height/ Weight                                                                                                                                                                                                                                                                                                                                                                                                                                                                                                                                                                                                                                                                                                                                                                                                                                                                                                                                                                                                                                                                                                                                                                                                                                                                                                                                                                                                                                                                                                                                                                                                                                                                                                                                                                                                                                                                                                                                                                                                                                                                                                                 |                        | Current Report                                                                                                                                                                                                                 |                         | Previous Report                       |                   |                                                                                              | Initial stage report   |  |  |  |
|--------------------------------------------------------------------------------------------------------------------------------------------------------------------------------------------------------------------------------------------------------------------------------------------------------------------------------------------------------------------------------------------------------------------------------------------------------------------------------------------------------------------------------------------------------------------------------------------------------------------------------------------------------------------------------------------------------------------------------------------------------------------------------------------------------------------------------------------------------------------------------------------------------------------------------------------------------------------------------------------------------------------------------------------------------------------------------------------------------------------------------------------------------------------------------------------------------------------------------------------------------------------------------------------------------------------------------------------------------------------------------------------------------------------------------------------------------------------------------------------------------------------------------------------------------------------------------------------------------------------------------------------------------------------------------------------------------------------------------------------------------------------------------------------------------------------------------------------------------------------------------------------------------------------------------------------------------------------------------------------------------------------------------------------------------------------------------------------------------------------------------|------------------------|--------------------------------------------------------------------------------------------------------------------------------------------------------------------------------------------------------------------------------|-------------------------|---------------------------------------|-------------------|----------------------------------------------------------------------------------------------|------------------------|--|--|--|
|                                                                                                                                                                                                                                                                                                                                                                                                                                                                                                                                                                                                                                                                                                                                                                                                                                                                                                                                                                                                                                                                                                                                                                                                                                                                                                                                                                                                                                                                                                                                                                                                                                                                                                                                                                                                                                                                                                                                                                                                                                                                                                                                |                        | 13Cm/18kg                                                                                                                                                                                                                      |                         | 112Cm/17kg                            |                   | 107Cm/14kg                                                                                   |                        |  |  |  |
| Exercises Given the second sec | ven                    | Appliances Given                                                                                                                                                                                                               |                         |                                       | Physical Progress |                                                                                              |                        |  |  |  |
| Yoga Training, P<br>Stretching, NDT, I<br>Training, Gait tra                                                                                                                                                                                                                                                                                                                                                                                                                                                                                                                                                                                                                                                                                                                                                                                                                                                                                                                                                                                                                                                                                                                                                                                                                                                                                                                                                                                                                                                                                                                                                                                                                                                                                                                                                                                                                                                                                                                                                                                                                                                                   | Balance                | ance                                                                                                                                                                                                                           |                         | Nil                                   |                   | Able to stand with suppo<br>of assistive devices. Able<br>to walk with support of<br>walker. |                        |  |  |  |
| Class (*)                                                                                                                                                                                                                                                                                                                                                                                                                                                                                                                                                                                                                                                                                                                                                                                                                                                                                                                                                                                                                                                                                                                                                                                                                                                                                                                                                                                                                                                                                                                                                                                                                                                                                                                                                                                                                                                                                                                                                                                                                                                                                                                      | Primary                |                                                                                                                                                                                                                                |                         |                                       |                   |                                                                                              |                        |  |  |  |
| Report Period                                                                                                                                                                                                                                                                                                                                                                                                                                                                                                                                                                                                                                                                                                                                                                                                                                                                                                                                                                                                                                                                                                                                                                                                                                                                                                                                                                                                                                                                                                                                                                                                                                                                                                                                                                                                                                                                                                                                                                                                                                                                                                                  | Mar 202                | Mar 2021 to Sep 2021                                                                                                                                                                                                           |                         |                                       |                   |                                                                                              |                        |  |  |  |
| Severity of<br>Intellectual<br>Disability                                                                                                                                                                                                                                                                                                                                                                                                                                                                                                                                                                                                                                                                                                                                                                                                                                                                                                                                                                                                                                                                                                                                                                                                                                                                                                                                                                                                                                                                                                                                                                                                                                                                                                                                                                                                                                                                                                                                                                                                                                                                                      |                        | Moderate Intellectual disability                                                                                                                                                                                               |                         |                                       |                   |                                                                                              |                        |  |  |  |
| Assessment                                                                                                                                                                                                                                                                                                                                                                                                                                                                                                                                                                                                                                                                                                                                                                                                                                                                                                                                                                                                                                                                                                                                                                                                                                                                                                                                                                                                                                                                                                                                                                                                                                                                                                                                                                                                                                                                                                                                                                                                                                                                                                                     |                        |                                                                                                                                                                                                                                |                         | Sep 2017<br>(Initial<br>Assessment**) |                   | 21                                                                                           | Sep 2021<br>(%)        |  |  |  |
| (** - % represents<br>assessment                                                                                                                                                                                                                                                                                                                                                                                                                                                                                                                                                                                                                                                                                                                                                                                                                                                                                                                                                                                                                                                                                                                                                                                                                                                                                                                                                                                                                                                                                                                                                                                                                                                                                                                                                                                                                                                                                                                                                                                                                                                                                               | 1.Motor                | 1.Motor Activities                                                                                                                                                                                                             |                         | 33                                    |                   |                                                                                              | 43                     |  |  |  |
| based on normal development of 100%                                                                                                                                                                                                                                                                                                                                                                                                                                                                                                                                                                                                                                                                                                                                                                                                                                                                                                                                                                                                                                                                                                                                                                                                                                                                                                                                                                                                                                                                                                                                                                                                                                                                                                                                                                                                                                                                                                                                                                                                                                                                                            | 2.Activit<br>b) Living | 2.Activities of Daily<br>Living                                                                                                                                                                                                |                         | 28                                    |                   | 5                                                                                            | 43                     |  |  |  |
|                                                                                                                                                                                                                                                                                                                                                                                                                                                                                                                                                                                                                                                                                                                                                                                                                                                                                                                                                                                                                                                                                                                                                                                                                                                                                                                                                                                                                                                                                                                                                                                                                                                                                                                                                                                                                                                                                                                                                                                                                                                                                                                                | 3.Comm                 | 3.Communication                                                                                                                                                                                                                |                         | 54.5                                  |                   | 5                                                                                            | 66.5                   |  |  |  |
|                                                                                                                                                                                                                                                                                                                                                                                                                                                                                                                                                                                                                                                                                                                                                                                                                                                                                                                                                                                                                                                                                                                                                                                                                                                                                                                                                                                                                                                                                                                                                                                                                                                                                                                                                                                                                                                                                                                                                                                                                                                                                                                                | 4.Readir               | 4.Reading/ Writing                                                                                                                                                                                                             |                         | 27.5                                  |                   |                                                                                              | 49                     |  |  |  |
|                                                                                                                                                                                                                                                                                                                                                                                                                                                                                                                                                                                                                                                                                                                                                                                                                                                                                                                                                                                                                                                                                                                                                                                                                                                                                                                                                                                                                                                                                                                                                                                                                                                                                                                                                                                                                                                                                                                                                                                                                                                                                                                                | 5.Numb                 | 5.Number/ Time                                                                                                                                                                                                                 |                         | 16.5                                  |                   |                                                                                              | 41                     |  |  |  |
|                                                                                                                                                                                                                                                                                                                                                                                                                                                                                                                                                                                                                                                                                                                                                                                                                                                                                                                                                                                                                                                                                                                                                                                                                                                                                                                                                                                                                                                                                                                                                                                                                                                                                                                                                                                                                                                                                                                                                                                                                                                                                                                                | 6.Domes<br>Skills      | 6.Domestic / Social<br>Skills                                                                                                                                                                                                  |                         | 13                                    |                   | <u>,</u>                                                                                     | 37                     |  |  |  |
|                                                                                                                                                                                                                                                                                                                                                                                                                                                                                                                                                                                                                                                                                                                                                                                                                                                                                                                                                                                                                                                                                                                                                                                                                                                                                                                                                                                                                                                                                                                                                                                                                                                                                                                                                                                                                                                                                                                                                                                                                                                                                                                                |                        | 7.Pre Vocational /<br>Money Concept                                                                                                                                                                                            |                         | 6                                     |                   | 5                                                                                            | 29.5                   |  |  |  |
| Extra-Curricular /<br>Participation                                                                                                                                                                                                                                                                                                                                                                                                                                                                                                                                                                                                                                                                                                                                                                                                                                                                                                                                                                                                                                                                                                                                                                                                                                                                                                                                                                                                                                                                                                                                                                                                                                                                                                                                                                                                                                                                                                                                                                                                                                                                                            |                        | of Program                                                                                                                                                                                                                     | No. of pr<br>participat |                                       |                   |                                                                                              | es /<br>cognitions won |  |  |  |
|                                                                                                                                                                                                                                                                                                                                                                                                                                                                                                                                                                                                                                                                                                                                                                                                                                                                                                                                                                                                                                                                                                                                                                                                                                                                                                                                                                                                                                                                                                                                                                                                                                                                                                                                                                                                                                                                                                                                                                                                                                                                                                                                | Cultural               |                                                                                                                                                                                                                                |                         |                                       | -                 |                                                                                              | -                      |  |  |  |
|                                                                                                                                                                                                                                                                                                                                                                                                                                                                                                                                                                                                                                                                                                                                                                                                                                                                                                                                                                                                                                                                                                                                                                                                                                                                                                                                                                                                                                                                                                                                                                                                                                                                                                                                                                                                                                                                                                                                                                                                                                                                                                                                | Sports                 |                                                                                                                                                                                                                                |                         |                                       | -                 |                                                                                              | -                      |  |  |  |
|                                                                                                                                                                                                                                                                                                                                                                                                                                                                                                                                                                                                                                                                                                                                                                                                                                                                                                                                                                                                                                                                                                                                                                                                                                                                                                                                                                                                                                                                                                                                                                                                                                                                                                                                                                                                                                                                                                                                                                                                                                                                                                                                | Drawing                |                                                                                                                                                                                                                                |                         |                                       | -                 |                                                                                              | -                      |  |  |  |
| Progress Report                                                                                                                                                                                                                                                                                                                                                                                                                                                                                                                                                                                                                                                                                                                                                                                                                                                                                                                                                                                                                                                                                                                                                                                                                                                                                                                                                                                                                                                                                                                                                                                                                                                                                                                                                                                                                                                                                                                                                                                                                                                                                                                |                        | Since joining, she has improved 18.64% on average out of seven areas<br>in period of 48 months based on BASIC-MR Scale provided by NIMH.                                                                                       |                         |                                       |                   |                                                                                              |                        |  |  |  |
| Comments                                                                                                                                                                                                                                                                                                                                                                                                                                                                                                                                                                                                                                                                                                                                                                                                                                                                                                                                                                                                                                                                                                                                                                                                                                                                                                                                                                                                                                                                                                                                                                                                                                                                                                                                                                                                                                                                                                                                                                                                                                                                                                                       | •                      | At present we are teaching <ul> <li>Pour liquid from one glass to another without spilling.</li> <li>Follow the concept of whole-part.</li> <li>Name five colours.</li> <li>Follow yesterday, today &amp; tomorrow.</li> </ul> |                         |                                       |                   |                                                                                              |                        |  |  |  |