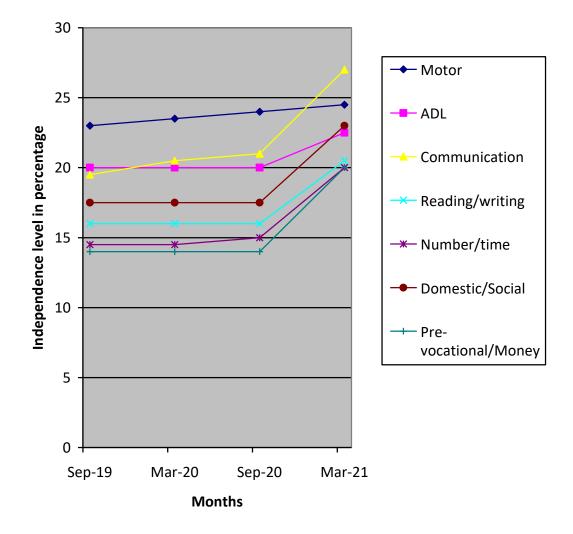

| Class (*)                                                         | Primary                                                                                                                             |                                       |                        |                |                                 |  |  |
|-------------------------------------------------------------------|-------------------------------------------------------------------------------------------------------------------------------------|---------------------------------------|------------------------|----------------|---------------------------------|--|--|
| Report Period                                                     | Mar 2021 to Sep 2021                                                                                                                |                                       |                        |                |                                 |  |  |
| Severity of<br>Intellectual<br>Disability                         | Moderate Intellectual disability                                                                                                    |                                       |                        |                |                                 |  |  |
| Assessment                                                        |                                                                                                                                     | Sep 2019<br>(Initial<br>Assessment**) |                        | Sep 202<br>(%) | 0 Mar 2021<br>(%)               |  |  |
|                                                                   | 1.Motor Activities                                                                                                                  | es 23                                 |                        | 24             | 24.5                            |  |  |
| (**) % represents                                                 | 2.Activities of Daily<br>Living                                                                                                     | 20                                    |                        | 20             | 22.5                            |  |  |
| (**) % represents<br>assessment based on<br>normal development of | 3.Communication                                                                                                                     | 19.5                                  |                        | 21             | 27                              |  |  |
| 100%                                                              | 4.Reading/ Writing                                                                                                                  | 16                                    |                        | 16             | 20.5                            |  |  |
|                                                                   | 5.Number/ Time                                                                                                                      | 14.5                                  |                        | 15             | 20                              |  |  |
|                                                                   | 6.Domestic / Social<br>Skills                                                                                                       | 17.5                                  |                        | 17.5           | 23                              |  |  |
|                                                                   | 7.Pre Vocational /<br>Money Concept                                                                                                 | -                                     | 14                     | 14             | 20                              |  |  |
| Extra-Curricular /<br>Participation                               | a-Curricular / Nature of Program                                                                                                    |                                       | No. of pr<br>participa |                | Prizes /<br>Recognitions<br>won |  |  |
|                                                                   | Cultural                                                                                                                            | -                                     |                        | -              |                                 |  |  |
|                                                                   | Sports                                                                                                                              |                                       |                        | -              |                                 |  |  |
|                                                                   | Drawing                                                                                                                             | -                                     |                        | -              |                                 |  |  |
| Progress Report                                                   | Since joining, he has improved 4.71% on average out of seven areas in period of 24 months based on BASIC-MR Scale provided by NIMH. |                                       |                        |                |                                 |  |  |