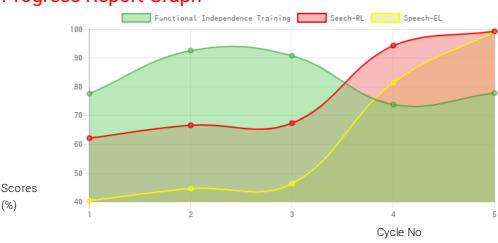

## **Progress Report**

| Evaluation No | Speech<br>RL - EL - Month - Year  | Functional Independence Training Score % - Month - Year |
|---------------|-----------------------------------|---------------------------------------------------------|
| 1             | 62.50% - 40.50% - February - 2019 | 78.1% - January - 2019                                  |
| 2             | 67.00% - 44.75% - August - 2019   | 93.24% - July - 2019                                    |
| 3             | 67.75% - 46.50% - February - 2020 | 91.43% - January - 2020                                 |
| 4             | 95.00% - 82.00% - December - 2020 | 74.29% - December - 2020                                |
| 5             | 100.00% - 100.00% - July - 2021   | 78.33% - July - 2021                                    |

## **Progress Report Graph**

Information:- CP - Cerebral Palsy; SB - Spina bifida; MD - Muscular Dystrophy; CTEV - Clubfoot; ID - Intellectual Disability; CP, MD - Cerebral Palsy/Multiple Disabilities; LV - Low Vision; TB - Total Blind; ADHD - Attention Deficit Hyperactive Disorder; DB - Deaf Blind; RL - Receptive language; EL - Expressive language;