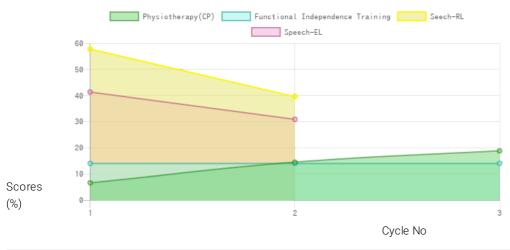

#### **Progress Report**

| Evaluation No | Physiotherapy(CP)<br>Score % - Month - Year | Speech<br>RL - EL - Month - Year   | Functional Independence Training<br>Score % - Month - Year |
|---------------|---------------------------------------------|------------------------------------|------------------------------------------------------------|
| 1             | 6.82% - March - 2021                        | 58.25% - 41.75% - September - 2021 | 14.29% - March - 2021                                      |
| 2             | 14.79% - August - 2021                      | 40.00% - 31.25% - January - 2022   | 14.29% - July - 2021                                       |
| 3             | 19.15% - January - 2022                     |                                    | 14.29% - December - 2021                                   |

#### Progress Report Graph

Information:- CP - Cerebral Palsy; SB - Spina bifida; MD - Muscular Dystrophy; CTEV - Clubfoot; ID - Intellectual Disability; CP, MD - Cerebral Palsy/Multiple Disabilities; LV - Low Vision; TB - Total Blind; ADHD - Attention Deficit Hyperactive Disorder; DB - Deaf Blind; RL - Receptive language; EL - Expressive language;