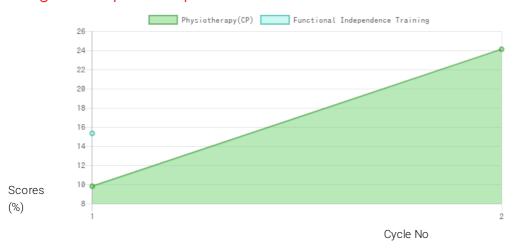

### **Progress Report**

| Evaluation No | Physiotherapy(CP) Score % - Month - Year | Functional Independence Training<br>Score % - Month - Year |  |
|---------------|------------------------------------------|------------------------------------------------------------|--|
| 1             | 9.90% - September - 2021                 | 15.48% - September - 2021                                  |  |
| 2             | 24.37% - January - 2022                  |                                                            |  |

Note: Variations in therapy outcome are due to several factors including the health of the child at the time of evaluation Progress Report Graph

Information:- CP - Cerebral Palsy; SB - Spina bifida; MD - Muscular Dystrophy; CTEV - Clubfoot; ID - Intellectual Disability; CP, MD - Cerebral Palsy/Multiple Disabilities; LV - Low Vision; TB - Total Blind; ADHD - Attention Deficit Hyperactive Disorder; DB - Deaf Blind; RL - Receptive language; EL - Expressive language;