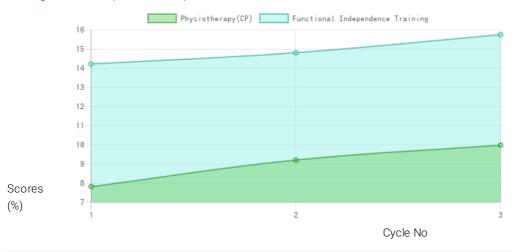

#### **Progress Report**

| Evaluation No | Physiotherapy(CP)<br>Score % - Month - Year | Functional Independence Training Score % - Month - Year |
|---------------|---------------------------------------------|---------------------------------------------------------|
| 1             | 7.84% - January - 2021                      | 14.29% - December - 2020                                |
| 2             | 9.24% - July - 2021                         | 14.88% - July - 2021                                    |
| 3             | 10.02% - January - 2022                     | 15.83% - January - 2022                                 |

Note: Variations in therapy outcome are due to several factors including the health of the child at the time of evaluation

### **Progress Report Graph**

Information:- CP - Cerebral Palsy; SB - Spina bifida; MD - Muscular Dystrophy; CTEV - Clubfoot; ID - Intellectual Disability; CP, MD - Cerebral Palsy/Multiple Disabilities; LV - Low Vision; TB - Total Blind; ADHD - Attention Deficit Hyperactive Disorder; DB - Deaf Blind; RL - Receptive language; EL - Expressive language;