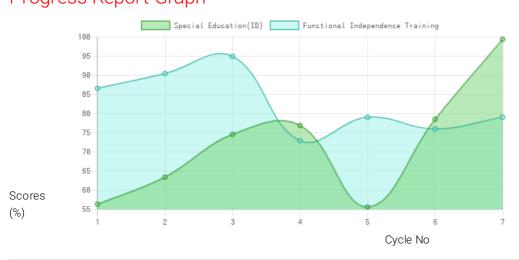

#### **Progress Report**

| Evaluation No | Special Education(ID)<br>Score % - Month - Year | Functional Independence Training<br>Score % - Month - Year |
|---------------|-------------------------------------------------|------------------------------------------------------------|
| 1             | 56.41% - June - 2018                            | 87.05% - July - 2018                                       |
| 2             | 63.59% - February - 2019                        | 90.95% - January - 2019                                    |
| 3             | 74.87% - August - 2019                          | 95.48% - July - 2019                                       |
| 4             | 77.26% - February - 2020                        | 73.21% - January - 2020                                    |
| 5             | 55.71% - December - 2020                        | 79.4% - January - 2022                                     |
| 6             | 78.87% - July - 2021                            | 76.31% - December - 2020                                   |
| 7             | 100.00% - February - 2022                       | 79.4% - July - 2021                                        |

Note: Variations in therapy outcome are due to several factors including the health of the child at the time of evaluation Progress Report Graph

Palsy/Multiple Disabilities; LV - Low Vision; TB - Total Blind; ADHD - Attention Deficit Hyperactive Disorder; DB - Deaf Blind; RL - Receptive language; EL - Expressive language;