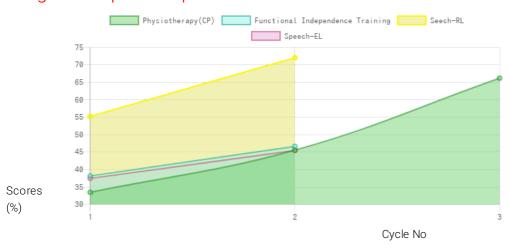

### **Progress Report**

| Evaluation No | Physiotherapy(CP) Score % - Month - Year | Speech<br>RL - EL - Month - Year  | Functional Independence Training<br>Score % - Month - Year |
|---------------|------------------------------------------|-----------------------------------|------------------------------------------------------------|
| 1             | 33.53% - April - 2021                    | 55.25% - 37.50% - May - 2021      | 38.21% - July - 2021                                       |
| 2             | 45.59% - July - 2021                     | 72.00% - 45.50% - February - 2022 | 46.67% - January - 2022                                    |
| 3             | 66.17% - January - 2022                  |                                   |                                                            |

### Progress Report Graph

Information:- CP - Cerebral Palsy; SB - Spina bifida; MD - Muscular Dystrophy; CTEV - Clubfoot; ID - Intellectual Disability; CP, MD - Cerebral Palsy/Multiple Disabilities; LV - Low Vision; TB - Total Blind; ADHD - Attention Deficit Hyperactive Disorder; DB - Deaf Blind; RL - Receptive language; EL - Expressive language;