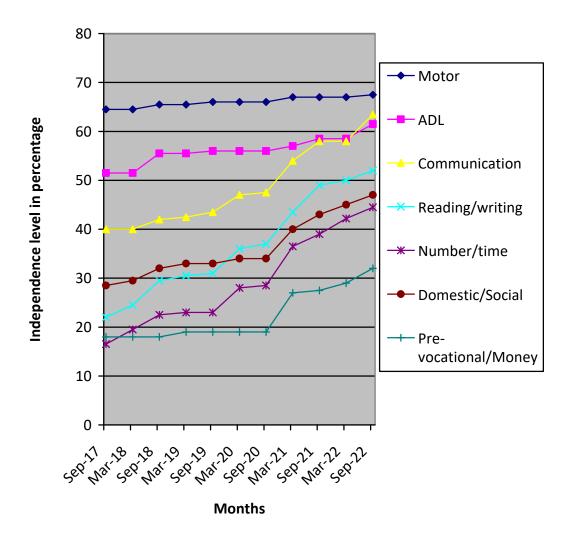

| Class (*)                               | Secondary                                                                                                                                                                |                                       |     |                              |   |                 |  |
|-----------------------------------------|--------------------------------------------------------------------------------------------------------------------------------------------------------------------------|---------------------------------------|-----|------------------------------|---|-----------------|--|
| Report Period                           | Mar 2022 to Sep 2022                                                                                                                                                     |                                       |     |                              |   |                 |  |
| Severity of<br>Intellectual Disability  | Moderate Intellectual disability                                                                                                                                         |                                       |     |                              |   |                 |  |
| Assessment                              |                                                                                                                                                                          | Sep 2017<br>(Initial<br>Assessment**) |     | Mar 2022<br>(%)              |   | Sep 2022<br>(%) |  |
| (** - % represents assessment           |                                                                                                                                                                          |                                       | 4.5 | 67                           |   | 67.5            |  |
| based on normal<br>Development of 100%) | 2.Activities of Daily<br>Living 5                                                                                                                                        |                                       | 1.5 | 58.5                         |   | 61.5            |  |
|                                         | 3.Communication                                                                                                                                                          | 40                                    |     | 58                           |   | 63.5            |  |
|                                         | 4.Reading/ Writing                                                                                                                                                       | 22                                    |     | 50                           |   | 52              |  |
|                                         | 5.Number/ Time                                                                                                                                                           | 16.5                                  |     | 42.2                         |   | 44.5            |  |
|                                         | 6.Domestic / Social<br>Skills                                                                                                                                            | 28.5                                  |     | 45                           |   | 47              |  |
|                                         | 7.Pre Vocational /<br>Money Concept                                                                                                                                      | 18                                    |     | 29                           |   | 32              |  |
| Extra-Curricular / Participation        | Nature of Program                                                                                                                                                        | No. of program participation          |     | Prizes /<br>Recognitions won |   |                 |  |
|                                         | Cultural                                                                                                                                                                 | -                                     |     |                              | - |                 |  |
|                                         | Sports                                                                                                                                                                   | -                                     |     | -                            |   |                 |  |
|                                         | Drawing                                                                                                                                                                  | -                                     |     | -                            |   |                 |  |
| Progress Report                         | Since joining, she has improved 18.14% on average out of seven areas in period of 60 months based on BASIC-MR Scale provided by NIMH.                                    |                                       |     |                              |   |                 |  |
| Comments                                | At present we are teaching  • Fold paper and insert into an envelope.  • Identify sex.  • Make purchase up to Rs 2 with correct changes.  • Dust/wipe table, chairs etc. |                                       |     |                              |   |                 |  |