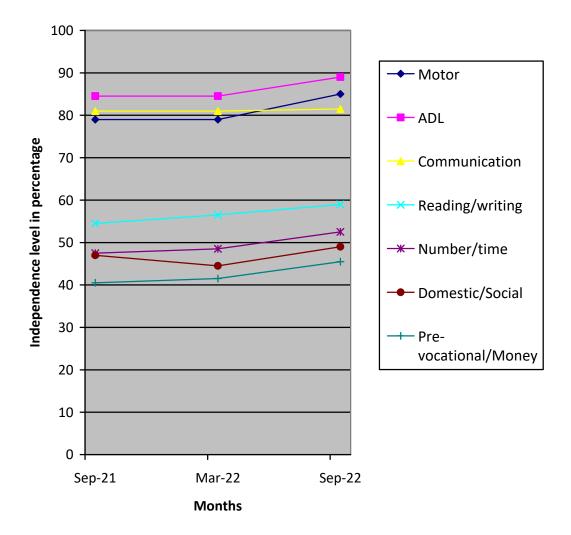

| Class (*)                                 | Pre vocational                                                                                                                      |                                       |     |                              |  |                 |  |
|-------------------------------------------|-------------------------------------------------------------------------------------------------------------------------------------|---------------------------------------|-----|------------------------------|--|-----------------|--|
| Report Period                             | Mar 2022 to Sep 2022                                                                                                                |                                       |     |                              |  |                 |  |
| Severity of<br>Intellectual<br>Disability | Moderate Intellectual disability                                                                                                    |                                       |     |                              |  |                 |  |
| Assessment                                |                                                                                                                                     | Sep 2021<br>(Initial<br>Assessment**) |     | Mar 2022<br>(%)              |  | Sep 2022<br>(%) |  |
|                                           | 1.Motor Activities                                                                                                                  | Motor Activities                      |     | 79 79                        |  | 85              |  |
| (**) % represents                         | 2.Activities of Daily<br>Living                                                                                                     | 84.5                                  |     | 84.5                         |  | 89              |  |
| assessment based on normal development of | 3.Communication                                                                                                                     | 81                                    |     | 81                           |  | 81.5            |  |
| 100%                                      | 4.Reading/ Writing                                                                                                                  | 54.5                                  |     | 56.5                         |  | 59              |  |
|                                           | 5.Number/ Time                                                                                                                      | 47.5                                  |     | 48.5                         |  | 52.5            |  |
|                                           | 6.Domestic / Social<br>Skills                                                                                                       | 47                                    |     | 44.5                         |  | 49              |  |
|                                           | 7.Pre Vocational /<br>Money Concept                                                                                                 |                                       | 0.5 | 41.5                         |  | 45.5            |  |
| Extra-Curricular / Participation          | Nature of Program                                                                                                                   | No. of program participation          |     | Prizes /<br>Recognitions won |  |                 |  |
|                                           | Cultural                                                                                                                            | -                                     |     | -                            |  |                 |  |
|                                           | Sports                                                                                                                              | -                                     |     | -                            |  |                 |  |
|                                           | Drawing                                                                                                                             | -                                     |     | -                            |  |                 |  |
| Progress Report                           | Since joining, he has improved 3.92% on average out of seven areas in period of 12 months based on BASIC-MR Scale provided by NIMH. |                                       |     |                              |  |                 |  |
| Comments                                  | At present we are teaching                                                                                                          |                                       |     |                              |  |                 |  |
|                                           | Read five printed words.                                                                                                            |                                       |     |                              |  |                 |  |
|                                           | Do two-digit addition without carryover.                                                                                            |                                       |     |                              |  |                 |  |
|                                           | Calculate changes up to 10 rupees.      Pank order seins.                                                                           |                                       |     |                              |  |                 |  |
|                                           | Rank order coins.                                                                                                                   |                                       |     |                              |  |                 |  |