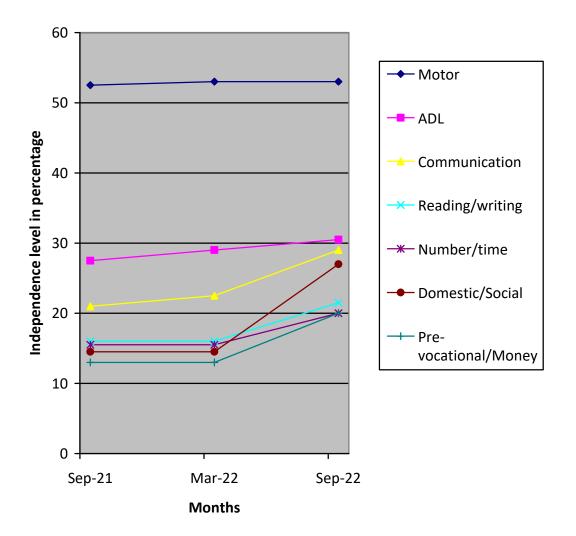

| Class (*)                                 | Primary                                                                                                                                                                                                                                                                            |                                       |                              |                 |  |  |  |
|-------------------------------------------|------------------------------------------------------------------------------------------------------------------------------------------------------------------------------------------------------------------------------------------------------------------------------------|---------------------------------------|------------------------------|-----------------|--|--|--|
| Report Period                             | Mar 2022 to Sep 2022                                                                                                                                                                                                                                                               |                                       |                              |                 |  |  |  |
| Severity of<br>Intellectual<br>Disability | Moderate Intellectual disability                                                                                                                                                                                                                                                   |                                       |                              |                 |  |  |  |
| Assessment                                |                                                                                                                                                                                                                                                                                    | Sep 2021<br>(Initial<br>Assessment**) | Mar 2022<br>(%)              | Sep 2022<br>(%) |  |  |  |
|                                           | 1.Motor Activities52.553                                                                                                                                                                                                                                                           |                                       | 53                           |                 |  |  |  |
| (**) % represents                         | 2.Activities of Daily<br>Living                                                                                                                                                                                                                                                    | 27.5                                  | 29                           | 30.5            |  |  |  |
| assessment based on                       | 3.Communication                                                                                                                                                                                                                                                                    | 21                                    | 22.5                         | 29              |  |  |  |
| normal development of 100%                | 4.Reading/ Writing 16 16                                                                                                                                                                                                                                                           |                                       | 21.5                         |                 |  |  |  |
|                                           | 5.Number/ Time                                                                                                                                                                                                                                                                     | 15.5                                  | 15.5                         | 20              |  |  |  |
|                                           | 6.Domestic / Social<br>Skills                                                                                                                                                                                                                                                      | 14.5                                  | 14.5                         | 27              |  |  |  |
|                                           | 7.Pre Vocational /<br>Money Concept                                                                                                                                                                                                                                                | 13                                    | 13                           | 20              |  |  |  |
| Extra-Curricular /<br>Participation       | Nature of Program                                                                                                                                                                                                                                                                  | No. of program participation          | Prizes / Recognitions<br>won |                 |  |  |  |
|                                           | Cultural                                                                                                                                                                                                                                                                           | -                                     | -                            |                 |  |  |  |
|                                           | Sports                                                                                                                                                                                                                                                                             | -                                     | -                            |                 |  |  |  |
|                                           | Drawing                                                                                                                                                                                                                                                                            | -                                     |                              | -               |  |  |  |
| Progress Report                           | Since joining, she has improved 5.85% on average out of seven areas<br>in period of 12 months based on BASIC-MR Scale provided by NIMH.                                                                                                                                            |                                       |                              |                 |  |  |  |
| Comments                                  | <ul> <li>At present we are teaching</li> <li>Pour liquid from one glass to another without spilling.</li> <li>Use words to indicate commands.</li> <li>Wait for his turn with 4 to 5 other children.</li> <li>Arrange numbers symbols sequentially from1-5 in an order.</li> </ul> |                                       |                              |                 |  |  |  |