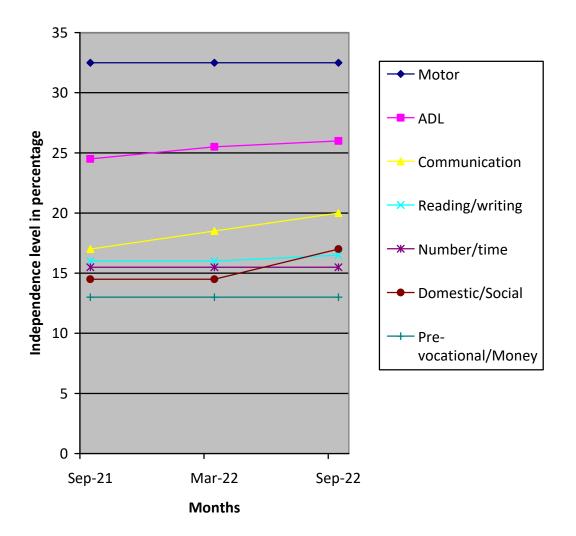

| Class (*)                                                                 | Primary                                                                                                                                                                                                  |                                       |                 |                              |  |  |  |  |
|---------------------------------------------------------------------------|----------------------------------------------------------------------------------------------------------------------------------------------------------------------------------------------------------|---------------------------------------|-----------------|------------------------------|--|--|--|--|
| Report Period                                                             | Mar 2022 to Sep 2022                                                                                                                                                                                     |                                       |                 |                              |  |  |  |  |
| Severity of<br>Intellectual<br>Disability                                 | Moderate Intellectual disability                                                                                                                                                                         |                                       |                 |                              |  |  |  |  |
| Assessment                                                                |                                                                                                                                                                                                          | Sep 2021<br>(Initial<br>Assessment**) | Mar 2022<br>(%) | Sep 2022<br>(%)              |  |  |  |  |
| (**) % represents<br>assessment based on<br>normal development of<br>100% | 1.Motor Activities                                                                                                                                                                                       | 32.5                                  | 32.5            | 32.5                         |  |  |  |  |
|                                                                           | 2.Activities of Daily<br>Living                                                                                                                                                                          | 24.5                                  | 25.5            | 26                           |  |  |  |  |
|                                                                           | 3.Communication                                                                                                                                                                                          | 17                                    | 18.5            | 20                           |  |  |  |  |
|                                                                           | 4.Reading/ Writing                                                                                                                                                                                       | 16                                    | 16              | 16.5                         |  |  |  |  |
|                                                                           | 5.Number/ Time                                                                                                                                                                                           | 15.5                                  | 15.5            | 15.5                         |  |  |  |  |
|                                                                           | 6.Domestic / Social<br>Skills                                                                                                                                                                            | 14.5                                  | 14.5            | 17                           |  |  |  |  |
|                                                                           | 7.Pre Vocational /<br>Money Concept                                                                                                                                                                      | 13                                    | 13              | 13                           |  |  |  |  |
| Extra-Curricular /<br>Participation                                       | Nature of Program                                                                                                                                                                                        | No. of program participation          | Prizes<br>won   | Prizes / Recognitions<br>won |  |  |  |  |
|                                                                           | Cultural                                                                                                                                                                                                 | -                                     |                 | -                            |  |  |  |  |
|                                                                           | Sports                                                                                                                                                                                                   | -                                     |                 | -                            |  |  |  |  |
|                                                                           | Drawing                                                                                                                                                                                                  | -                                     |                 | -                            |  |  |  |  |
| Progress Report                                                           | Since joining, he has improved 1.07 on average out of seven areas in period of 12 months based on BASIC-MR Scale provided by NIMH.                                                                       |                                       |                 |                              |  |  |  |  |
| Comments                                                                  | <ul> <li>At present we are teaching</li> <li>Reach the toilet.</li> <li>Point to familiar objects.</li> <li>Indicate basic needs by pointing or gesturing.</li> <li>Point to five body parts.</li> </ul> |                                       |                 |                              |  |  |  |  |