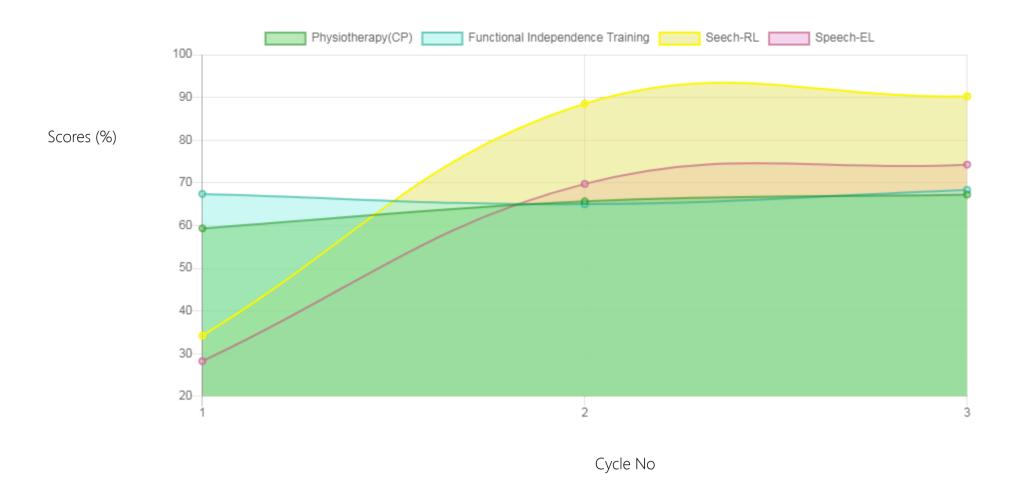

## Progress Report

| Evaluation No. | Speech<br>RL - EL - Month - Year   | Physiotherapy(CP)<br>Score % - Month - Year | Functional Independence Training<br>Score % - Month - Year |
|----------------|------------------------------------|---------------------------------------------|------------------------------------------------------------|
| 1              | 34.25% - 28.25% - September - 2021 | 59.34% - December - 2021                    | 67.38% - September - 2021                                  |
| 2              | 88.50% - 69.75% - February - 2022  | 65.68% - January - 2022                     | 65% - January - 2022                                       |
| 3              | 90.25% - 74.25% - September - 2022 | 67.26% - September - 2022                   | 68.33% - August - 2022                                     |

Note: Occupational therapy changed as Functional Independence Training

Note: Variation in therapy outcomes are due to several factors including health condition of the child at the time of evaluation

10/26/22, 5:07 PM SUA93290821162815397

## Progress Report Graph

Information:- CP - Cerebral Palsy; SB - Spina bifida; MD - Muscular Dystrophy; CTEV - Clubfoot; ID - Intellectual Disability; CP, MD - Cerebral Palsy/Multiple Disabilities; LV - Low Vision; TB - Total Blind; ADHD - Attention Deficit Hyperactive Disorder; DB - Deaf Blind; RL - Receptive Language; EL - Expressive Language; ICF - International classification of functioning; FACP - Functional assessment checklist for programming