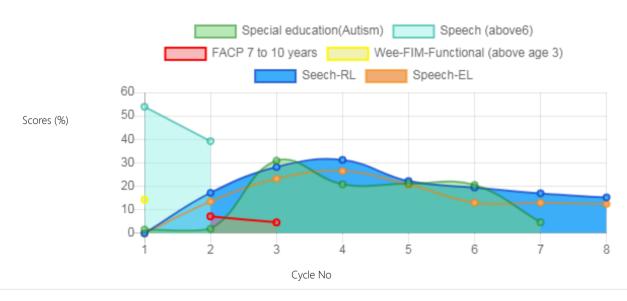

### **Progress Report**

| Evaluation No. | Special education(Autism) Score % - Month - Year | Speech<br>RL - EL - Month - Year  | Speech (above6)<br>Score % - Month - Year | FACP 7 to 10 years<br>Score % - Month - Year | Wee-FIM-Functional (above age 3)<br>Score % - Month - Year |
|----------------|--------------------------------------------------|-----------------------------------|-------------------------------------------|----------------------------------------------|------------------------------------------------------------|
| 1              | 1.56% - April - 2017                             | 0.00% - 0.00% - April - 2017      | 53.85% - September - 2022                 | undefined% - November - 2022                 | 14.29% - July - 2023                                       |
| 2              | 1.92% - May - 2018                               | 17.25% - 13.50% - June - 2018     | 39.19% - March - 2023                     | 7.20% - November - 2022                      |                                                            |
| 3              | 30.96% - June - 2018                             | 28.25% - 23.25% - July - 2018     |                                           | 4.64% - March - 2023                         |                                                            |
| 4              | 20.82% - July - 2018                             | 31.25% - 26.50% - July - 2018     |                                           |                                              |                                                            |
| 5              | 21.10% - February - 2019                         | 22.25% - 20.75% - February - 2019 |                                           |                                              |                                                            |
| 6              | 20.55% - August - 2019                           | 19.50% - 13.00% - August - 2019   |                                           |                                              |                                                            |
| 7              | 4.72% - July - 2021                              | 17.00% - 13.00% - January - 2021  |                                           |                                              |                                                            |
| 8              |                                                  | 15.25% - 12.50% - July - 2021     |                                           |                                              |                                                            |

Note: Occupational therapy changed as Functional Independence Training

#### Progress Report Graph

Information:- CP - Cerebral Palsy; SB - Spina bifida; MD - Muscular Dystrophy; CTEV - Clubfoot; ID - Intellectual Disability; CP, MD - Cerebral Palsy/Multiple Disabilities; LV - Low Vision; TB - Total Blind; ADHD - Attention Deficit Hyperactive Disorder; DB - Deaf Blind; RL - Receptive Language; EL - Expressive Language; ICF - International classification of functioning; FACP - Functional assessment checklist for programming; Wee-FIM - Functional Independence Measure; Inclusion - A kind of special education; Voc- Vocational training; Prevoc - Prevocational training