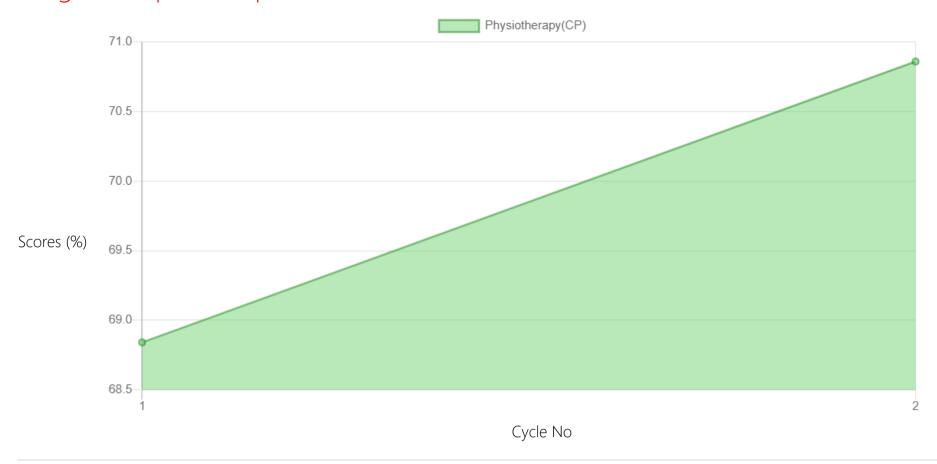

# **Progress Report**

| Evaluation No. | Physiotherapy(CP) Score % - Month - Year |
|----------------|------------------------------------------|
| 1              | 68.84% - March - 2023                    |
| 2              | 70.86% - September - 2023                |

### Progress Report Graph

Information:- CP - Cerebral Palsy; SB - Spina bifida; MD - Muscular Dystrophy; CTEV - Clubfoot; ID - Intellectual Disability; CP, MD - Cerebral Palsy/Multiple Disabilities; LV - Low Vision; TB - Total Blind; ADHD - Attention Deficit Hyperactive Disorder; DB - Deaf Blind; RL - Receptive Language; EL - Expressive Language; ICF - International classification of functioning; FACP - Functional assessment checklist for programming; Wee-FIM - Functional Independence Measure; Inclusion - A kind of special education; Voc- Vocational training; Prevoc - Prevocational training