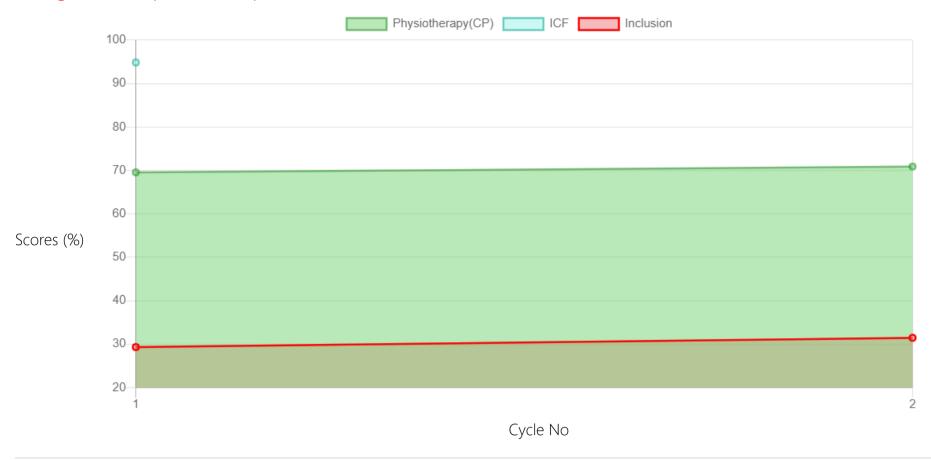

## Progress Report

| Evaluation No. | Physiotherapy(CP)<br>Score % - Month - Year | ICF<br>Score % - Month - Year | Inclusion<br>Score % - Month - Year |
|----------------|---------------------------------------------|-------------------------------|-------------------------------------|
| 1              | 69.55% - March - 2023                       | 94.85% - April - 2023         | 29.33% - June - 2023                |
| 2              | 70.89% - October - 2023                     |                               | 31.47% - September - 2023           |

#### Progress Report Graph

Information:- CP - Cerebral Palsy; SB - Spina bifida; MD - Muscular Dystrophy; CTEV - Clubfoot; ID - Intellectual Disability; CP, MD - Cerebral Palsy/Multiple Disabilities; LV - Low Vision; TB - Total Blind; ADHD - Attention Deficit Hyperactive Disorder; DB - Deaf Blind; RL - Receptive Language; EL - Expressive Language; ICF - International classification of functioning; FACP - Functional assessment checklist for programming; Wee-FIM - Functional Independence Measure; Inclusion - A kind of special education; Voc- Vocational training; Prevoc - Prevocational training