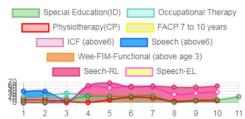

### **Progress Report**

| Evaluation<br>No. | Special Education(ID) Score % - Month - Year | Occupational Therapy<br>Score % - Month - Year | Speech<br>RL - EL - Month - Year     | Physiotherapy(CP)<br>Score % - Month - Year | FACP 7 to 10 years<br>Score % - Month - Year | ICF (above6)<br>Score % - Month - Year | Speech (above6)<br>Score % - Month - Year | Wee-FIM-Functional (above<br>age 3)<br>Score % - Month - Year |
|-------------------|----------------------------------------------|------------------------------------------------|--------------------------------------|---------------------------------------------|----------------------------------------------|----------------------------------------|-------------------------------------------|---------------------------------------------------------------|
| L                 | 1.54% - January - 2016                       | 20.83% - February -<br>2016                    | 0.00% - 0.00% - February - 2016      | 9.12% - September -<br>2016                 | 8.48% - February - 2022                      | 16.91% - February - 2022               | 39.74% - February - 2022                  | 16.67% - July - 2023                                          |
| 2                 | 2.05% - September -<br>2016                  | 23.61% - July - 2016                           | 0.00% - 0.00% - September -<br>2016  | 9.12% - September -<br>2016                 | 7.36% - September -<br>2022                  | 17.65% - September -<br>2022           | 39.74% - September -<br>2022              |                                                               |
| 3                 | 10.26% - March - 2017                        | 32.78% - April - 2017                          | 0.00% - 0.00% - April - 2017         | 4.71% - April - 2017                        | 4.16% - February - 2023                      | 16.18% - March - 2023                  | 3.21% - March - 2023                      |                                                               |
| 1                 | 22.56% - July - 2018                         | 25% - May - 2018                               | 59.75% - 55.50% - July - 2018        | 0.78% - May - 2018                          |                                              |                                        |                                           |                                                               |
| j                 | 22.05% - February -<br>2019                  |                                                | 69.50% - 52.00% - February -<br>2019 | 10.38% - February - 2019                    |                                              |                                        |                                           |                                                               |
| 5                 | 22.74% - August - 2019                       |                                                | 55.50% - 57.75% - August - 2019      | 19.14% - August - 2019                      |                                              |                                        |                                           |                                                               |
| 7                 | 23.25% - February -<br>2020                  |                                                | 58.25% - 55.50% - March - 2020       | 16.20% - April - 2020                       |                                              |                                        |                                           |                                                               |
|                   | 0.60% - December -<br>2020                   |                                                | 54.25% - 29.25% - December - 2020    | 4.71% - December -<br>2020                  |                                              |                                        |                                           |                                                               |
| )                 |                                              |                                                | 54.25% - 33.25% - July - 2021        | 6.88% - July - 2021                         |                                              |                                        |                                           |                                                               |
| .0                | 8.38% - March - 2021                         |                                                | 58.25% - 37.50% - February - 2022    | 7.27% - February - 2022                     |                                              |                                        |                                           |                                                               |
| 11                | 10.19% - July - 2021                         |                                                |                                      |                                             |                                              |                                        |                                           |                                                               |

## Progress Report Graph

Cycle No

Scores (%)