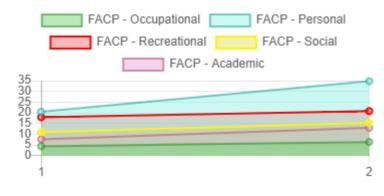

# Progress Report

| Evaluation No. | FACP - Occupational<br>Score % - Month - Year | FACP - Personal<br>Score % - Month - Year | FACP - Recreational<br>Score % - Month - Year | FACP - Social<br>Score % - Month - Year | FACP - Academic<br>Score % - Month - Year |
|----------------|-----------------------------------------------|-------------------------------------------|-----------------------------------------------|-----------------------------------------|-------------------------------------------|
| 1              | 4.40% - August - 2024                         | 20.48% - August - 2024                    | 17.96% - August - 2024                        | 11.00% - August - 2024                  | 7.66% - August - 2024                     |
| 2              | 6.40% - February - 2025                       | 34.76% - February - 2025                  | 20.82% - February - 2025                      | 15.33% - February - 2025                | 12.98% - February - 2025                  |

Note: Occupational therapy changed as Functional Independence Training

# Progress Report Graph

Cycle No

Scores (%)

4/9/25, 1:53 PM SUA239120824163657085

Information:- CP - Cerebral Palsy; SB - Spina bifida; MD - Muscular Dystrophy; CTEV - Clubfoot; ID - Intellectual Disability; CP, MD - Cerebral Palsy/Multiple Disabilities; LV - Low Vision; TB - Total Blind; ADHD - Attention Deficit Hyperactive Disorder; DB - Deaf Blind; RL - Receptive Language; EL - Expressive Language; ICF - International classification of functioning; FACP - Functional assessment checklist for programming; Wee-FIM - Functional Independence Measure; Inclusion - A kind of special education; Voc- Vocational training; Prevoc - Prevocational training