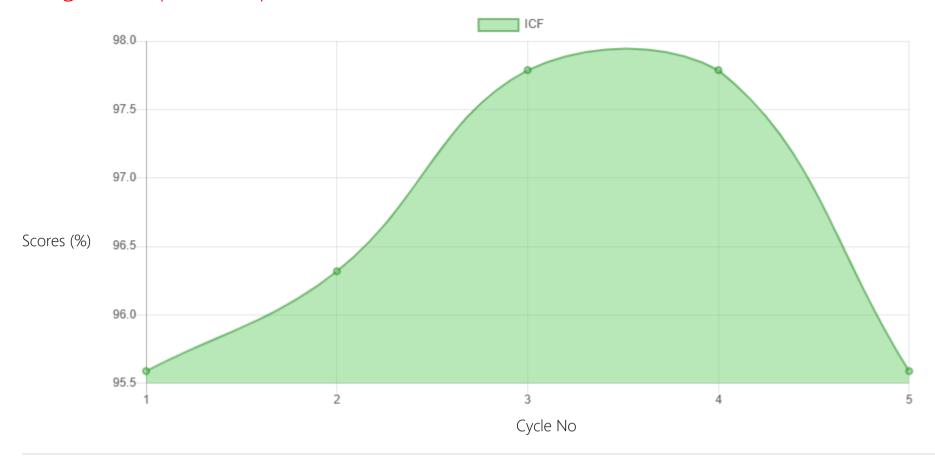

#### **Progress Report**

| Evaluation No. | ICF<br>Score % - Month - Year |
|----------------|-------------------------------|
| 1              | 95.59% - March - 2023         |
| 2              | 96.32% - September - 2023     |
| 3              | 97.79% - March - 2024         |
| 4              | 97.79% - September - 2024     |
| 5              | 95.59% - March - 2025         |

#### Progress Report Graph

Information:- CP - Cerebral Palsy; SB - Spina bifida; MD - Muscular Dystrophy; CTEV - Clubfoot; ID - Intellectual Disability; CP, MD - Cerebral Palsy/Multiple Disabilities; LV - Low Vision; TB - Total Blind; ADHD - Attention Deficit Hyperactive Disorder; DB - Deaf Blind; RL - Receptive Language; EL - Expressive Language; ICF - International classification of functioning; FACP - Functional assessment checklist for programming; Wee-FIM - Functional Independence Measure; Inclusion - A kind of special education; Voc- Vocational training; Prevoc - Prevocational training